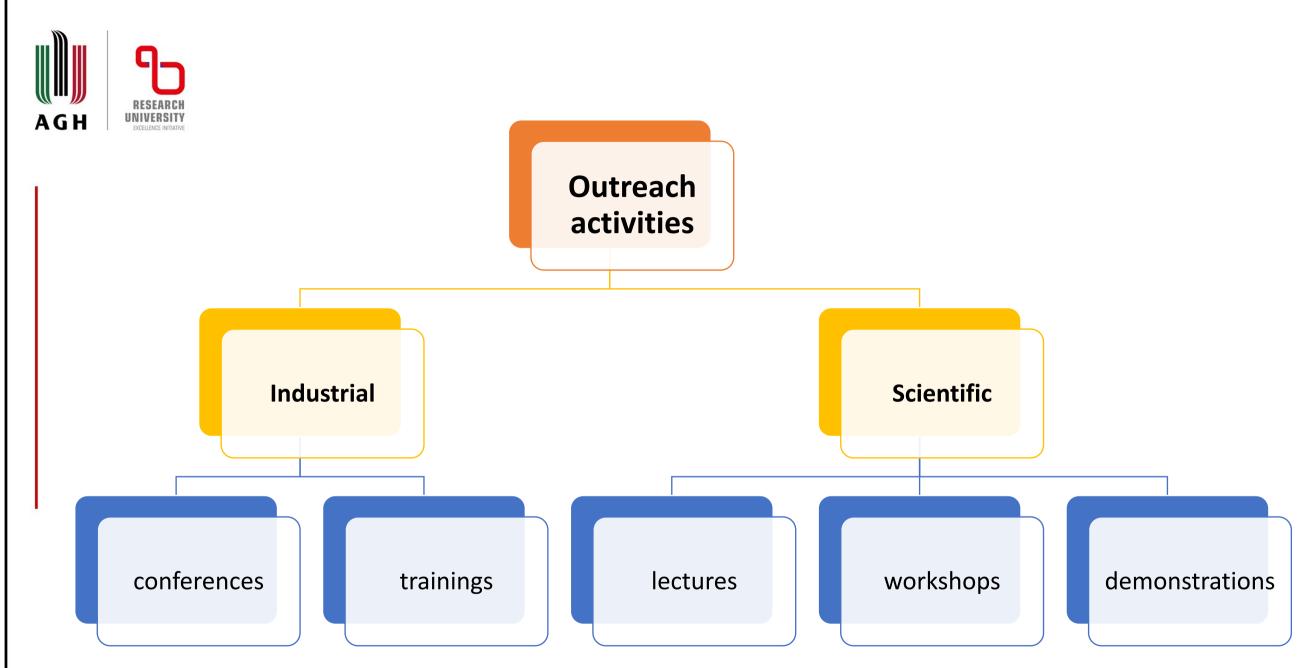

### **AGH Outreach Activities**

Kraków 09/06/2022

agh.edu.pl

- 6-8/06/2022 Conference Glass industries (once per year)
- Topics contemporary trends in glass technology, techniques for melting glass and production of glass products

### Industry conference

### **AGH SCIENCE meetings**

- Lectures for Cracow citizens
- 28/04/2022 Known and unknown glasses
- https://www.youtube.com/watch?v=nh0tCEz79Bs

Szkło znane i nieznane - prof. Manuela Reben

# Stained glass workshops

- Stained glass workshops (regular event) for students
- Cooperation with the Stained Glass Museum in Cracow
- Small groups (up to 10 people)

## Glass fusing workshops

- Workshops "Glass fusing another dimension of decorative glass" (regular event)
- Small groups (up to 10 people)
- Cooperation with the AGH Museum

agh.edu.pl

- 26/03/2022 Mock matura exam (once per year) for high school students
- Visits to laboratories
- 90 people

# Mock matura exam

- Visits to laboratories after mock matura exam
- Students divided into small groups

- Workshops "Glass miracles" (regular event)
- AGH Junior educational project for primary school students
- Cooperation with the AGH Museum
- Groups up to 25 people