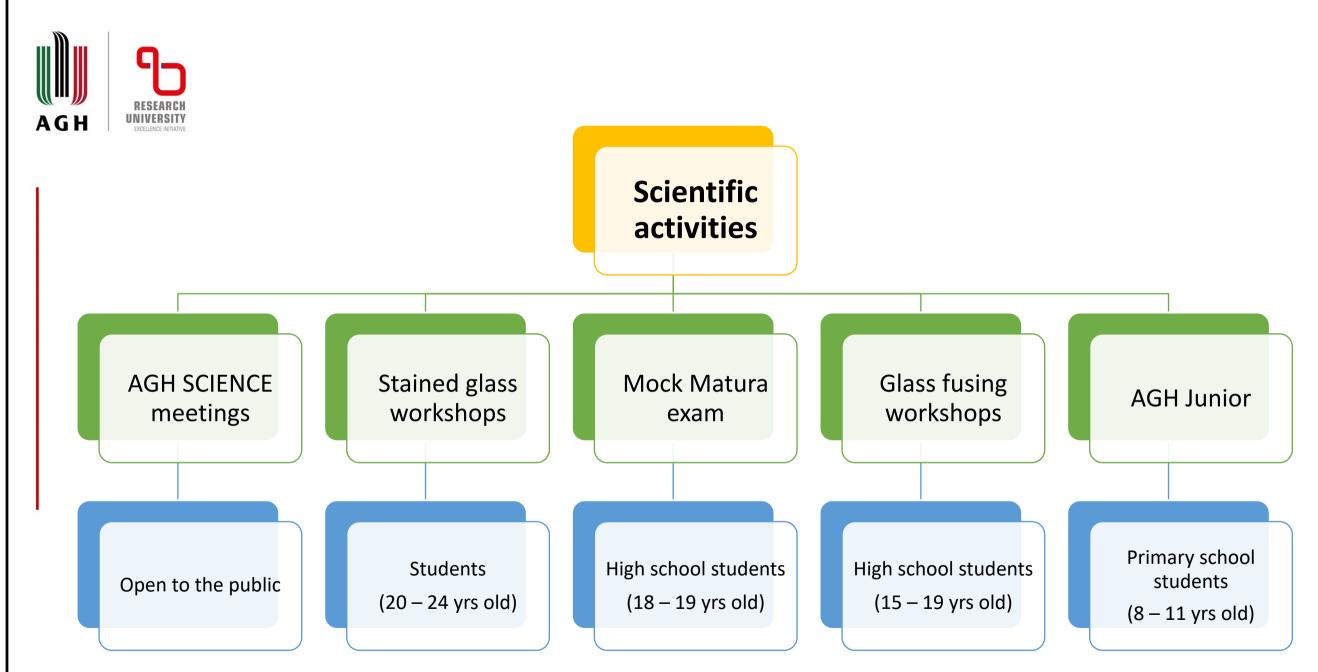

### **AGH SCIENCE meetings**

- Lectures for Cracow citizens
- 28/04/2022 Known and unknown glasses
- https://www.youtube.com/watch?v=nh0tCEz79Bs

Szkło znane i nieznane - prof. Manuela Reben

# Stained glass workshops

- Stained glass workshops (regular event) for students
- Cooperation with the Stained Glass Museum in Cracow
- Small groups (up to 10 people)

## Glass fusing workshops

- Workshops "Glass fusing another dimension of decorative glass" (regular event)
- Small groups (up to 10 people)
- Cooperation with the AGH Museum

agh.edu.pl

- 26/03/2022 Mock matura exam (once per year) for high school students
- Visits to laboratories
- 90 people

# Mock matura exam

- Visits to laboratories after mock matura exam
- Students divided into small groups

- Workshops "Glass miracles" (regular event)
- AGH Junior educational project for primary school students
- Cooperation with the AGH Museum
- Groups up to 25 people