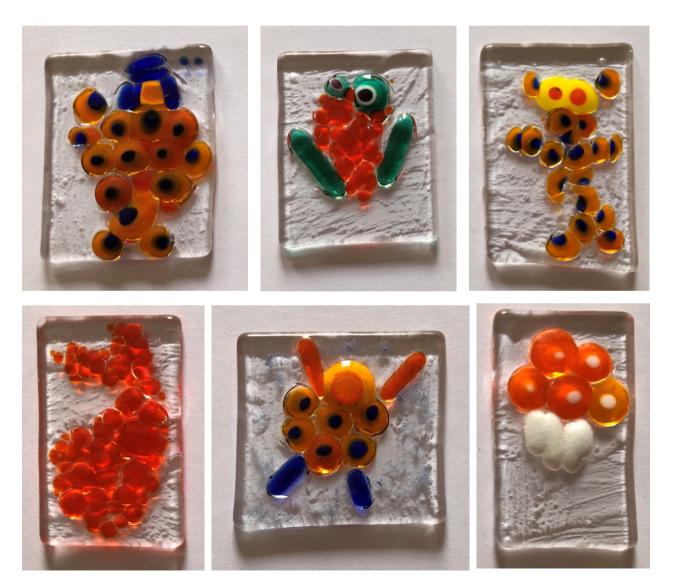

## Glass fusing workshops

- Workshops "Glass fusing another dimension of decorative glass" (regular event)
- Small groups (up to 10 people)
- Cooperation with the AGH Museum

agh.edu.pl

- 26/03/2022 Mock matura exam (once per year) for high school students
- Visits to laboratories
- 90 people