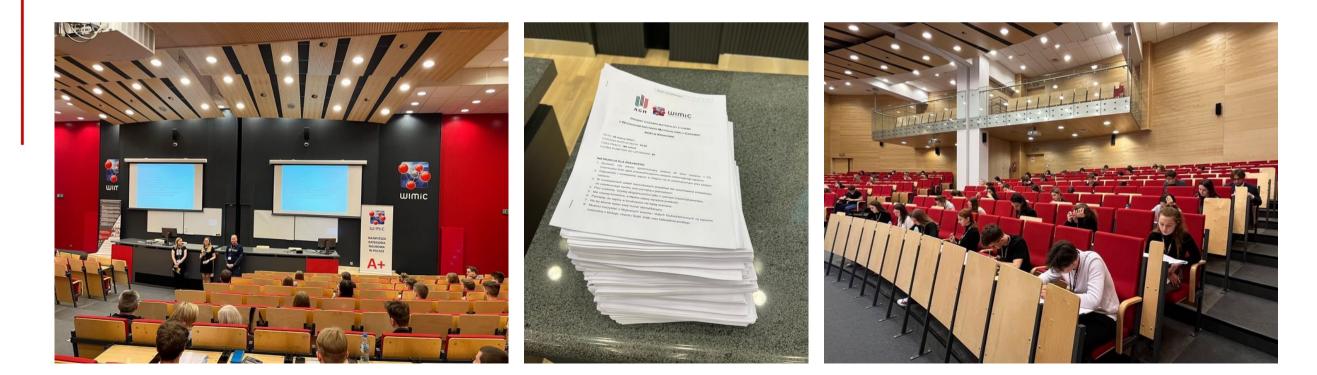

## Glass fusing workshops

- Workshops "Glass fusing another dimension of decorative glass" (regular event)
- Small groups (up to 10 people)
- Cooperation with the AGH Museum

agh.edu.pl

- 26/03/2022 Mock matura exam (once per year) for high school students
- Visits to laboratories
- 90 people

# Mock matura exam

- Visits to laboratories after mock matura exam
- Students divided into small groups

- Workshops "Glass miracles" (regular event)
- AGH Junior educational project for primary school students
- Cooperation with the AGH Museum
- Groups up to 25 people