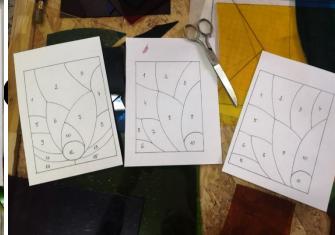

# Stained glass workshops

- Stained glass workshops (regular event) for students
- Cooperation with the Stained Glass Museum in Cracow
- Small groups (up to 10 people)