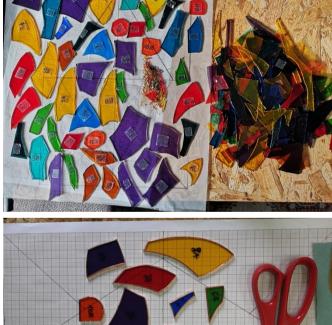

# Stained glass workshops

- Stained glass workshops (regular event) for students
- Cooperation with the Stained Glass Museum in Cracow
- Small groups (up to 10 people)