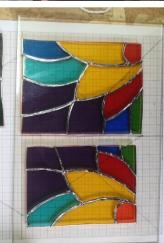

# Stained glass workshops

- Stained glass workshops (regular event) for students
- Cooperation with the Stained Glass Museum in Cracow
- Small groups (up to 10 people)