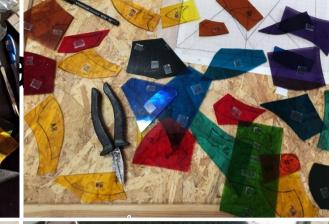

# Stained glass workshops

- Stained glass workshops (regular event) for students
- Cooperation with the Stained Glass Museum in Cracow
- Small groups (up to 10 people)