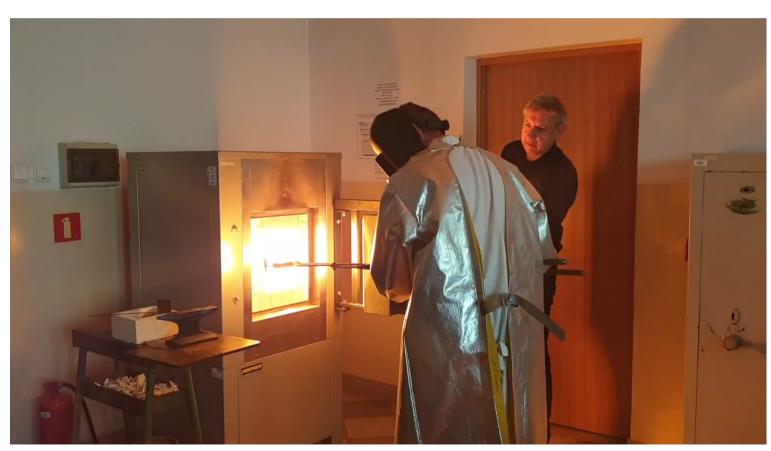

# Stained glass workshops

- Stained glass workshops (regular event) for students
- Cooperation with the Stained Glass Museum in Cracow
- Small groups (up to 10 people)

## Glass fusing workshops

- Workshops "Glass fusing another dimension of decorative glass" (regular event)
- Small groups (up to 10 people)
- Cooperation with the AGH Museum

agh.edu.pl

- 26/03/2022 Mock matura exam (once per year) for high school students
- Visits to laboratories
- 90 people