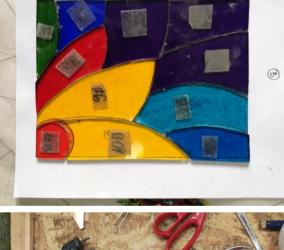

# Stained glass workshops

- Stained glass workshops (regular event) for students
- Cooperation with the Stained Glass Museum in Cracow
- Small groups (up to 10 people)