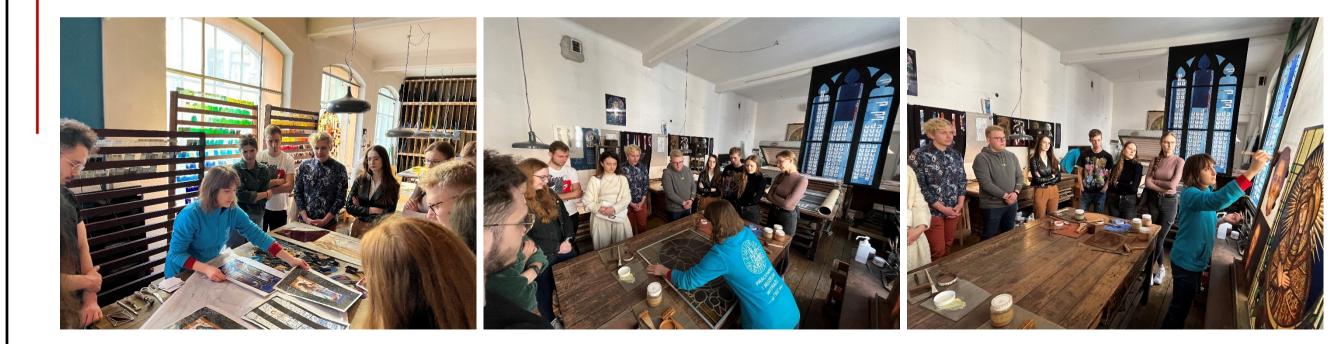

# Stained glass workshops

- Stained glass workshops (regular event) for students
- Cooperation with the Stained Glass Museum in Cracow
- Small groups (up to 10 people)