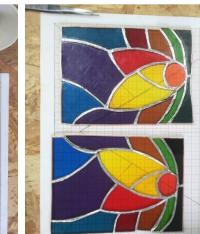

# Stained glass workshops

- Stained glass workshops (regular event) for students
- Cooperation with the Stained Glass Museum in Cracow
- Small groups (up to 10 people)