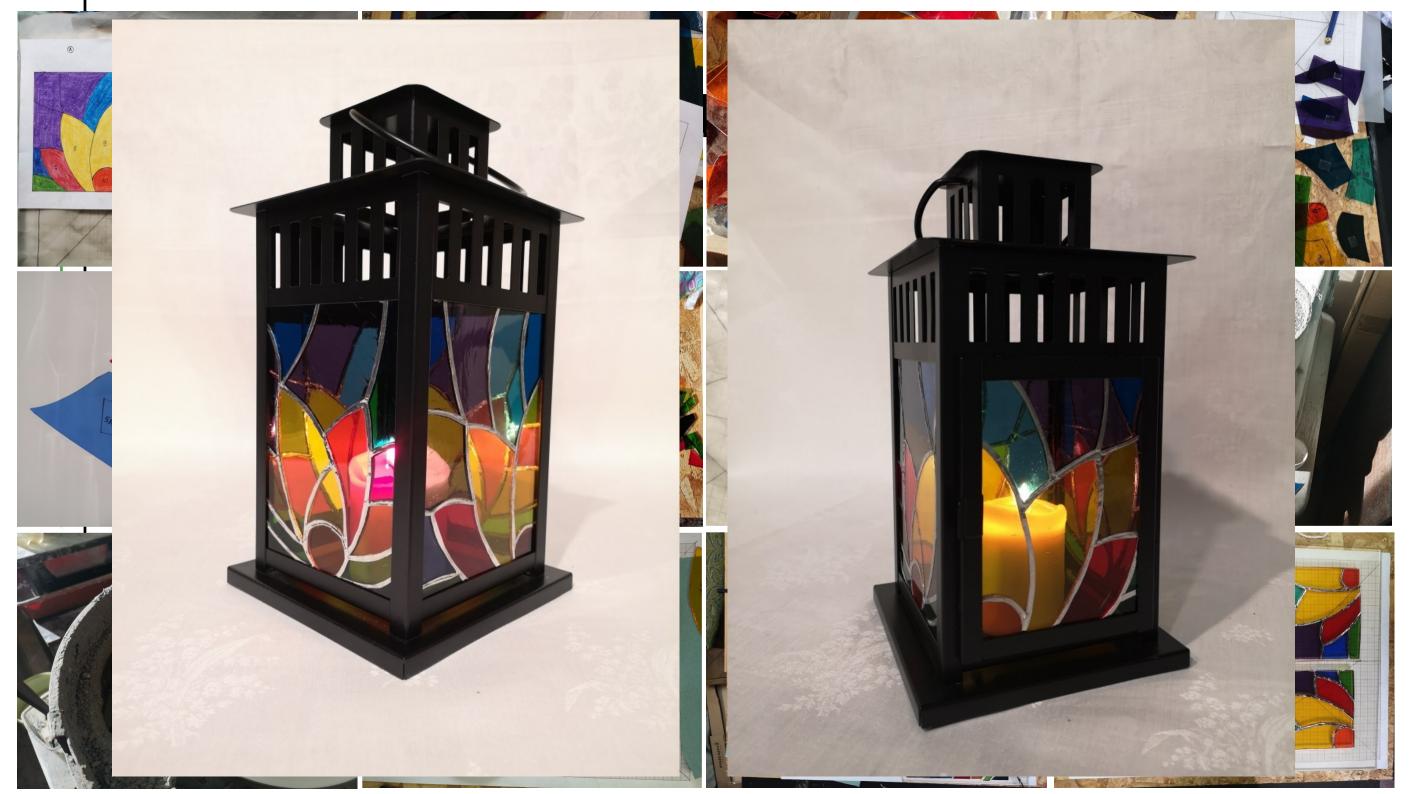

# Stained glass workshops

- Stained glass workshops (regular event) for students
- Cooperation with the Stained Glass Museum in Cracow
- Small groups (up to 10 people)