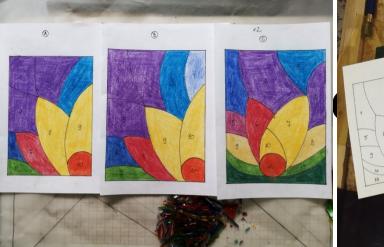

# Stained glass workshops

- Stained glass workshops (regular event) for students
- Cooperation with the Stained Glass Museum in Cracow
- Small groups (up to 10 people)