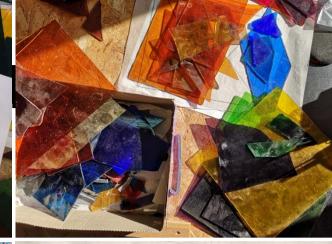

# Stained glass workshops

- Stained glass workshops (regular event) for students
- Cooperation with the Stained Glass Museum in Cracow
- Small groups (up to 10 people)