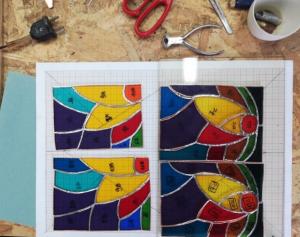

# Stained glass workshops

- Stained glass workshops (regular event) for students
- Cooperation with the Stained Glass Museum in Cracow
- Small groups (up to 10 people)